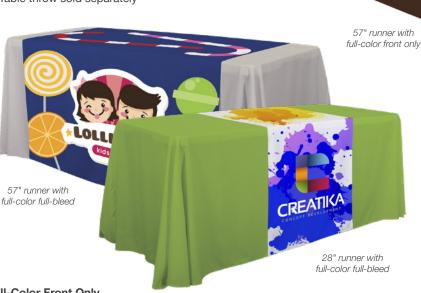

## LAZERLINE **RUNNERS**

full-color front only & full-color full-bleed

## features + benefits

- Available in full-color front only and full-color full-bleed
- Heat-treated edges will not fray or unravel
- Polyester poplin
- Machine-washable and wrinkle-resistant
- Flame retardant certified for exhibit hall use
- Table throw sold separately

**Full-Color Front Only** Item # Description

108224 28" LazerLine Runner 108225 57" LazerLine Runner Stock fabric colors with full-color artwork printed on front.

Setup fee: \$20.00(C) FREE

USD MSRP (C)

1-49

## Full-Color Full-Bleed

1-49 Item # Description 108226 28" LazerLine Runner <del>118.00</del> **82.60** 108227 57" LazerLine Runner <del>146.00</del> **102.20** White fabric fully dye sublimated with full-color artwork USD MSRP (C)

Setup fee: \$20.00(G) FREE

Promo pricing is only available for item numbers listed on this flyer. Supply limited to stock on hand.

Check our website for the most current production lead times.

Runners can be used alone or with a blank table throw and offer partial front, top and back coverage.