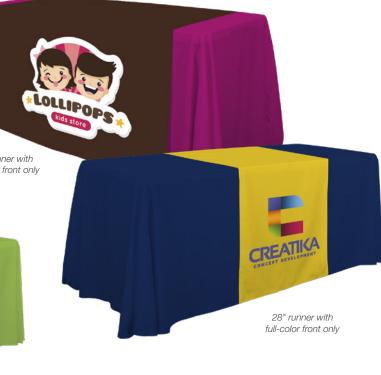

## LAZERLINE **RUNNERS**

full-color front only & full-color full-bleed

## features + benefits

- Available in full-color front only and full-color full-bleed
- Heat-treated edges will not fray or unravel
- Polyester poplin
- Machine-washable and wrinkle-resistant
- Flame retardant certified for exhibit hall use
- Table throw sold separately

**Full-Color Front Only** Item # Description

108224 28" LazerLine Runner 108225 57" LazerLine Runner Stock fabric colors with full-color artwork printed on front.

Setup fee: \$20.00(C) FREE

USD MSRP (C)

1-49

## Full-Color Full-Bleed

1-49 Item # Description 108226 28" LazerLine Runner <del>118.00</del> **82.60** 108227 57" LazerLine Runner <del>146.00</del> **102.20** White fabric fully dye sublimated with full-color artwork USD MSRP (C)

Setup fee: \$20.00(G) FREE

Promo pricing is only available for item numbers listed on this flyer. Supply limited to stock on hand.

Check our website for the most current production lead times.

Runners can be used alone or with a blank table throw and offer partial front, top and back coverage.